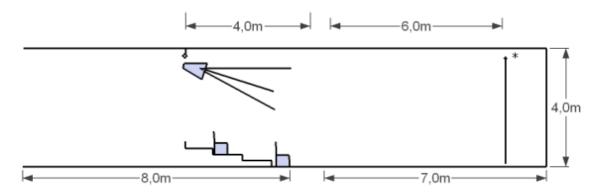

# Elevation-drawing of venue (fig.2)

# Stage-area:

Minimum-depth 7 m. - no stage required

# Seating:

Maximum-depth 8 m. Jump between the rows min. 0,20 m.

Lamps on an alu-pipe hanged from ceiling app. 4 m. from stage-front and 4 m. from stage-level

\* Back-drop required if overseas