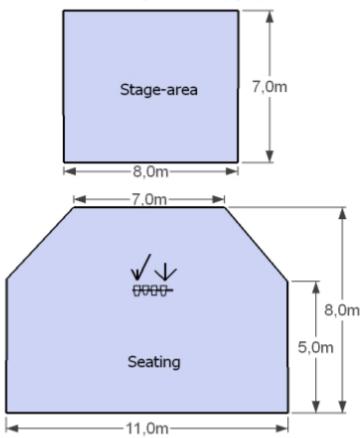

- minimum width: 8 meters.
  - minimum depth: 7 meters.
  - No stage is required. We prefer to play at ground-level.
  - Backdrop 6 meters from stagefront is required. Special agreements can be made for tours in Europe.

### Seating:

Stage:

- chairs or benches.
- front row maximum width: 7 meters.
- last row maximum width: 11 meters.
- Maximum distance between stagefront and last row: 8 meters.
- jump between the rows: minimum 20 cm.
- If Gruppe 38 is travelling in their own van, it is possible for them to bring seating (- benches) for about 80 children.

# "The Darkness rests under The Bed" Plan-drawing of venue (fig.1)

Minimum stage-area:

Width: 8 m., depth: 7 m.

# Seating:

Width at stage-front max. 7 m. Width at last row: max. 11 m.

Depth from front- to last row: max. 8 m.